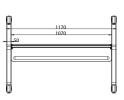

#### Physical

| Product Size (W x H x D) | 1170 x 770 x 1760mm<br>46.06 x 30.31 x 69.29inch          |
|--------------------------|-----------------------------------------------------------|
| Package Size (W x H x D) | 1205 x 890 x 190mm<br>47.44 x 35.03 x 7.48inch            |
| Net Weight               | 19.5kg / 42.99lbs                                         |
| Packed Weight            | 23.5kg / 51.80lbs                                         |
| Max Load                 | 80kg / 176.36lbs                                          |
| Wheel Size               | 3 inch                                                    |
| Silent Universal Wheels  | Yes                                                       |
| Color                    | Silver gray (bracket) + Black<br>(Hanging plate & caster) |