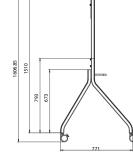

#### Physical

| Product Size (W x H x D) | 1170 x 770 x 1760mm<br>46.06 x 30.31 x 69.29inch          |
|--------------------------|-----------------------------------------------------------|
| Package Size (W x H x D) | 1205 x 890 x 190mm<br>47.44 x 35.03 x 7.48inch            |
| Net Weight               | 19.5kg / 42.99lbs                                         |
| Packed Weight            | 23.5kg / 51.80lbs                                         |
| Max Load                 | 80kg / 176.36lbs                                          |
| Wheel Size               | 3 inch                                                    |
| Silent Universal Wheels  | Yes                                                       |
| Color                    | Silver gray (bracket) + Black<br>(Hanging plate & caster) |