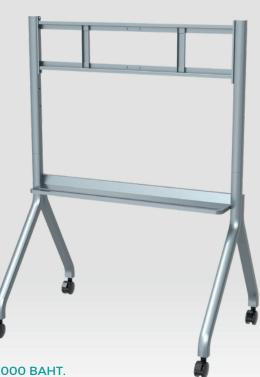

# **ขาตั้งจอ WH3309-LK** MOBILE CART

The WH3309-LK Mobile Cart is designed to fit all Hisense interactive displays. Height adjustable with 3 levels to meet different needs, it is the perfect installation solution for classroom and conference room environments.

#### PRODUCT CODE:ST086 รุ่น ขาตั้งจอ (ใช้สำหรับ 65" 75" 86") ราคา 10,000 BAHT.

Highlights

#### Perfect Versatility

The Interactive mobile cart can adapt to 65-86 inch IDBs, with good utility. Three levels of adjustable height allows it to cater to different requirements.

#### Easy to Assemble

The Interactive mobile cart is easy to assemble and provides a strong and secure perfect mounting solution.