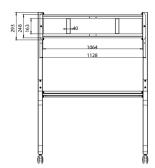

#### Physical

| Product Size (W x H x D) | 1170 x 770 x 1760mm<br>46.06 x 30.31 x 69.29inch          |
|--------------------------|-----------------------------------------------------------|
| Package Size (W x H x D) | 1205 x 890 x 190mm<br>47.44 x 35.03 x 7.48inch            |
| Net Weight               | 19.5kg / 42.99lbs                                         |
| Packed Weight            | 23.5kg / 51.80lbs                                         |
| Max Load                 | 80kg / 176.36lbs                                          |
| Wheel Size               | 3 inch                                                    |
| Silent Universal Wheels  | Yes                                                       |
| Color                    | Silver gray (bracket) + Black<br>(Hanging plate & caster) |