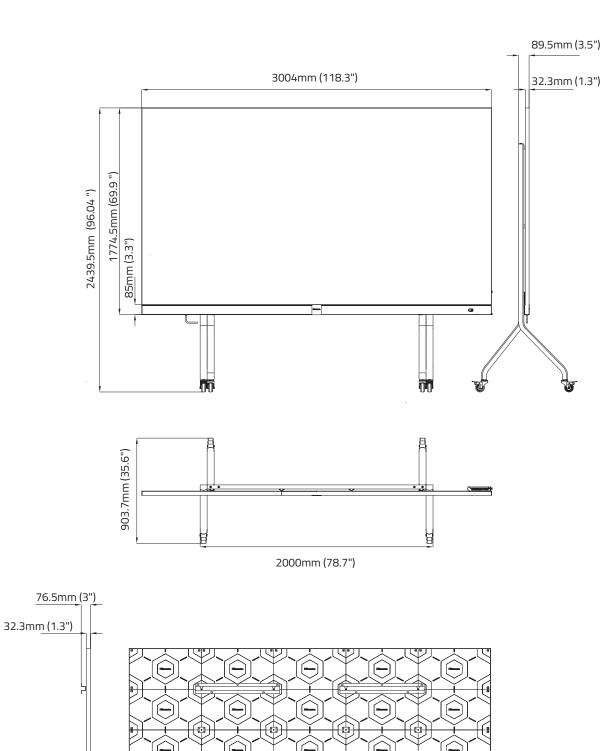

#### **Physical Parameter**

| Pixel Pitch                       | 1.5625 mm                                                                            |
|-----------------------------------|--------------------------------------------------------------------------------------|
| Pixel Configuration               | 3 in one SMD                                                                         |
| Screen Resolution (W x H)         | 1920x1080                                                                            |
| Module Dimensions (W x H)         | 150x337.5mm (5.9x13.3 Inch)                                                          |
| No. of Modules Per Screen (W × H) | 20 x 5 (Total 100 Pcs LED Modules)                                                   |
| Screen Dimensions (W x H x D)     | 3004x1774.5x32.3mm - with Screen Frame<br>(118.3x69.9x1.27 Inch - with Screen Frame) |
| Cabinet Dimensions (W × H × D)    | 600x337.5x29.3mm (23.6x13.3x1.15 lnch)                                               |
| Weight (per Cabinet/per Screen)   | 4Kg / 110Kg (8.82 lbs/ 242.55 lbs)                                                   |
| Pixel Density                     | 409,600 pixels/m2                                                                    |
| Flatness Of Cabinet               | ± 0.05 mm                                                                            |
| Cabinet Material                  | Die-cast Aluminum                                                                    |
| Gray Level                        | 14 bits                                                                              |
| Aspect Ratio                      | 16:9                                                                                 |
| Service Access                    | Front                                                                                |
|                                   |                                                                                      |