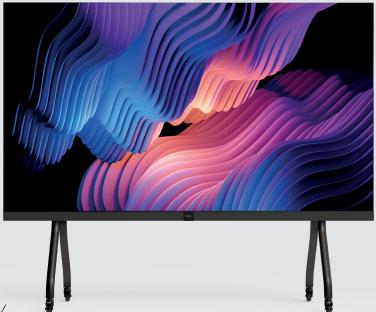

## HAIO136 136" LED ALL-IN-ONE DISPLAY

Create the ultimate immersive AV experience for your boardroom with the Hisense All-In-One LED display. Equipped with Hisense's unique ASIC picture quality solution for precision dimming it controls each LED pixel to accurately express brightness and chromaticity information. Delivering vivid detail and unrivalled colour depth, the All-in-one 136" LED display will provide finishing touch to any quality meeting space.

#### Simple Precise Design

Industrial aesthetic minimalist integrated design. The thinnest lightweight body at only 27.8mm means occupying less space for the display. An ultra-narrow bezel, 95% screen ratio and elegant design of wall bracket and mobile cart.