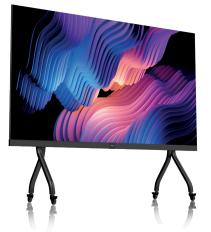

## HAIO136 136" LED ALL-IN-ONE DISPLAY

Create the ultimate immersive AV experience for your boardroom with the Hisense All-In-One LED display. Equipped with Hisense's unique ASIC picture quality solution for precision dimming it controls each LED pixel to accurately express brightness and chromaticity information. Delivering vivid detail and unrivalled colour depth, the All-in-one 136" LED display will provide finishing touch to any quality meeting space.

#### Simple Precise Design

Industrial aesthetic minimalist integrated design. The thinnest lightweight body at only 27.8mm means occupying less space for the display. An ultra-narrow bezel, 95% screen ratio and elegant design of wall bracket and mobile cart.